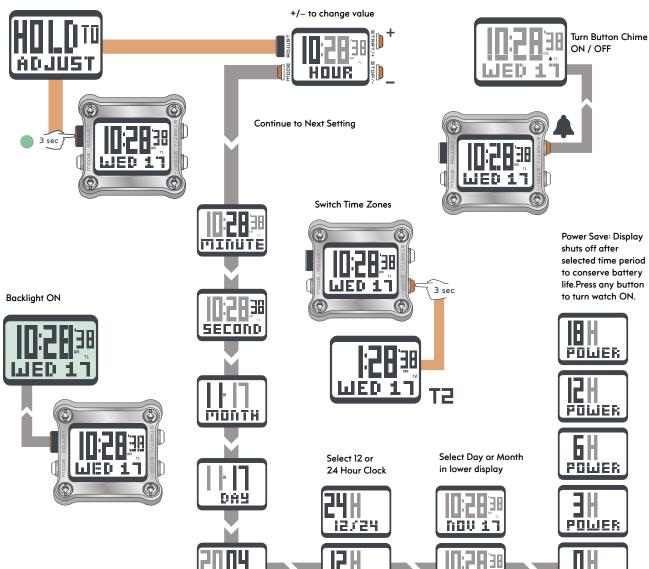

## NIKE HAMMER · ANVIL SUPER · ANVIL REGULAR

In TIME mode you can set time and calendar information within two time zones.

In CHRONOGRAPH mode you can record total time during a run or workout.

In TIMER mode you can set two repeat count-down segments (HARD and EASY) for customized interval training.

In ALARM mode you can set two daily alarms. The alarms will sound intermittantly for 30 seconds.

In TIME mode you can set time and calendar information within two time zones.

WED 17

POWER

chime function, even if the icon is displayed.

12/24

In CHRONOGRAPH mode you can record total time during a run or workout.

**CLEAR Run** 

record 1/100ths of a second for the first hour

After 1 hour, the resolution switches to I second for up to 100 hours